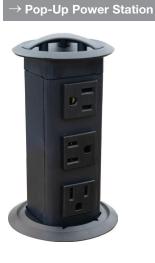

#### **Power Stations**



- > Requires Ø76 mm (3") hole for installation
- > Requires 305 mm (12") space under work surface
- > Material: Plastic; Color: black



HAFELE

# ightarrow Pop-Up Power Station









> With 2 AC grounded outlets; 125V 12A max.

| Version                                                    | Item No.   |
|------------------------------------------------------------|------------|
| With 2 USB-A ports @ 5.25 watts each                       | 822.99.340 |
| With 1 USB-A port @ 10.5 watts and 1 USB-C port @ 12 watts | 822.09.409 |

> With 3 AC grounded outlets; 125V 12A Max.

| Item No. | 822.99.320

# **Supplied With**

6' Power cord

#### Note

USB ports charge through the unit's power cord.

### Supplied With

6' Power cord

Dimensional data not binding. Dimensions in mm, inches are approximate. We reserve the right to alter specifications without notice.