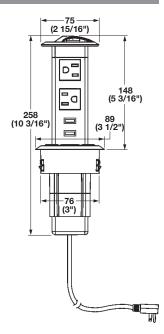

#### **Power Stations**

- > Requires Ø76 mm (3") hole for installation
- > Requires 305 mm (12") space under work surface
- > Material: Plastic; Color: black

HAFELE

# **Supplied With**

6' Power cord

### Supplied With

6' Power cord

Dimensional data not binding. Dimensions in mm, inches are approximate. We reserve the right to alter specifications without notice.