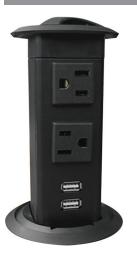

# ightarrow Pop-Up Power Station

> With 2 AC grounded outlets; 125V 12A max.

| Version                                                    | Item No.   |
|------------------------------------------------------------|------------|
| With 2 USB-A ports @ 5.25 watts each                       | 822.99.340 |
| With 1 USB-A port @ 10.5 watts and 1 USB-C port @ 12 watts | 822.09.409 |