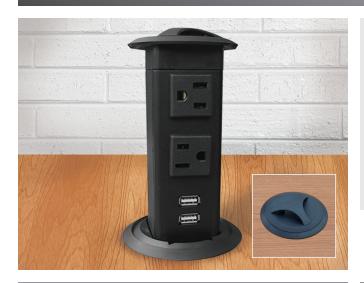

# ightarrow Pop-Up Power Station

> With 2 AC grounded outlets; 125V 12A max.

| Version                                                    | Item No.   |
|------------------------------------------------------------|------------|
| With 2 USB-A ports @ 5.25 watts each                       | 822.99.340 |
| With 1 USB-A port @ 10.5 watts and 1 USB-C port @ 12 watts | 822.09.409 |