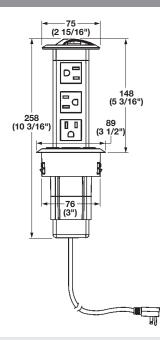

#### **Power Stations**

- > Requires Ø76 mm (3") hole for installation
- > Requires 305 mm (12") space under work surface
- > Material: Plastic; Color: black

HAFELE

> With 3 AC grounded outlets; 125V 12A Max.

| Item No. | 822.99.320

### Supplied With

6' Power cord

Dimensional data not binding. Dimensions in mm, inches are approximate. We reserve the right to alter specifications without notice.